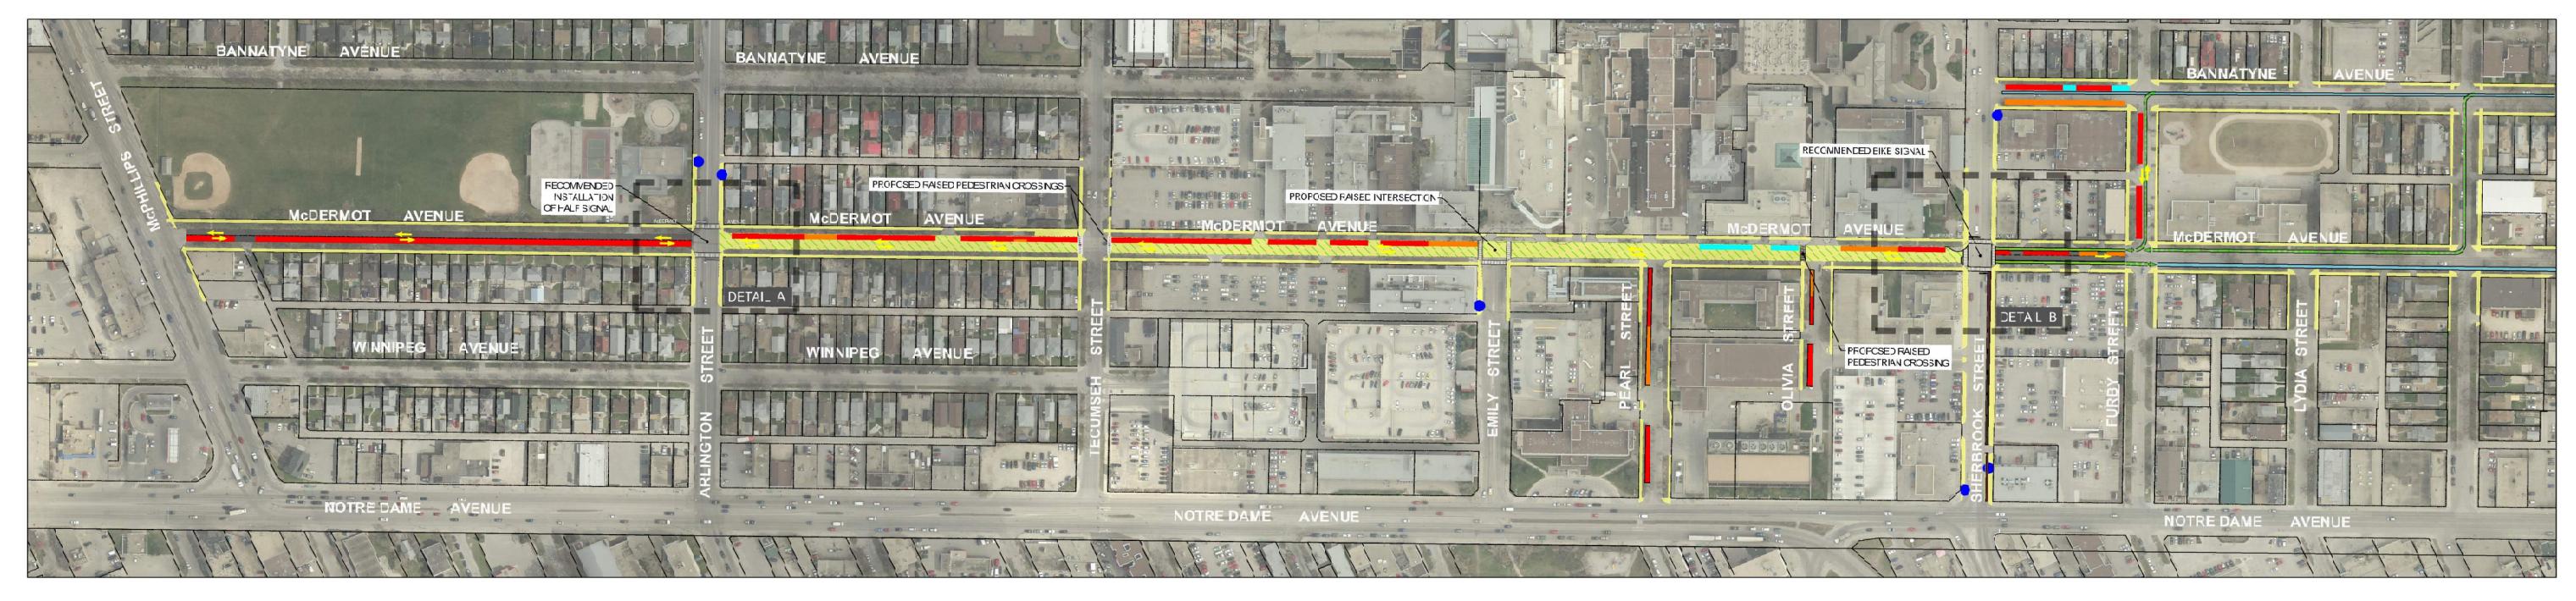

## OPTION 2 NEIGHBOURHOOD GREENWAY

DETAIL A - MCDERMOT AVENUE AT ARLINGTON STREET

DETAIL B - MCDERMOT AVENUE AT SHERBROOK STREET

MCDERMOT AVENUE
MCPHILLIPS STREET TO ARLINGTON STREET

MCDERMOT AVENUE
ARLINGTON STREET TO SHERBROOK STREET

## **LEGEND:**

PROPOSED SIDEWALK
PROPOSED BIKE LANE
PROPOSED TRAVEL LANE
PROPOSED PARKING
PROPOSED ACCESSIBLE PARKING
PROPOSED LOADING
PROPOSED ACCESSIBLE LOADING
PROPOSED CONNECTION
FUTURE BIKE FACILITY
EXISTING BIKE FACILITY
PROPOSED NEIGHBOURHOOD GREENWAY
EXISTING BUS STOP