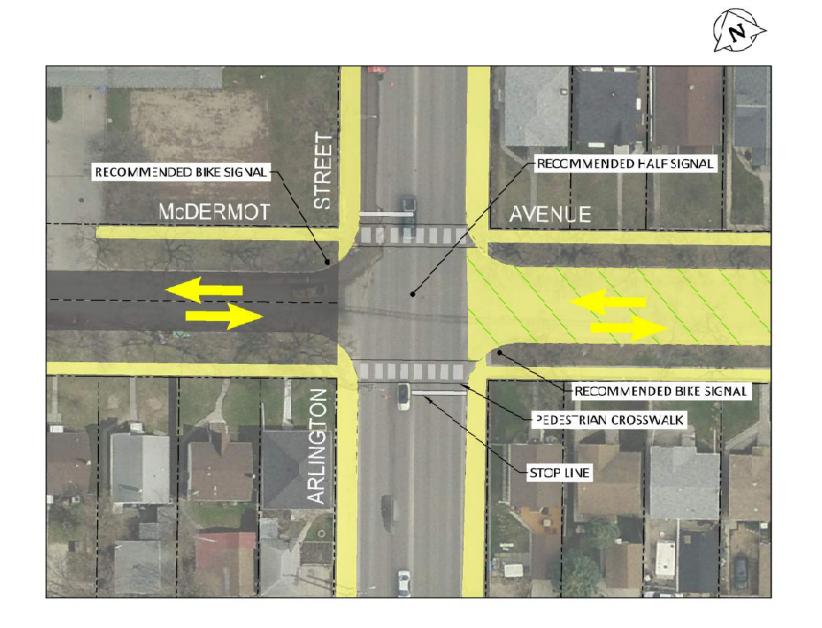

## OPTION 2 NEIGHBOURHOOD GREENWAY

DETAIL A - MCDERMOT AVENUE AT ARLINGTON STREET

DETAIL B - MCDERMOT AVENUE AT SHERBROOK STREET

MCDERMOT AVENUE
MCPHILLIPS STREET TO ARLINGTON STREET

MCDERMOT AVENUE
ARLINGTON STREET TO SHERBROOK STREET