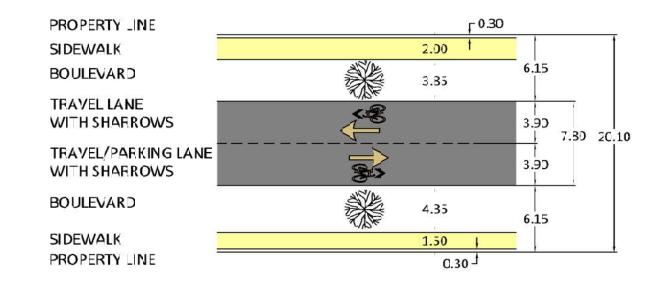

NTS

BIKE LANE
MOUNTABLE CURB
PARKING LANE
TRAVEL LANE
MOUNTABLE CURB
BIKE LANE
BOULEVARD
SIDEWALK
PROPERTY LINE

MCDERMOT AVENUE

MCDERMOT AVENUE

PROPERTY LINE

SIDEWALK

BOULEVARD

SHERBROOK STREET TO FURBY/KATE STREET