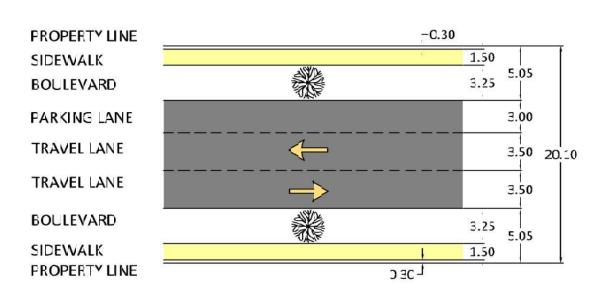

## OPTION 2 NEIGHBOURHOOD GREENWAY

DETAIL A - MCDERMOT AVENUE AT ARLINGTON STREET

DETAIL B - MCDERMOT AVENUE AT SHERBROOK STREET

MCDERMOT AVENUE
MCPHILLIPS STREET TO ARLINGTON STREET

MCDERMOT AVENUE
ARLINGTON STREET TO SHERBROOK STREET

NTS

BIKE LANE
MOUNTABLE CURB
PARKING LANE
TRAVEL LANE
MOUNTABLE CURB
BIKE LANE
BOULEVARD
SIDEWALK
PROPERTY LINE

MCDERMOT AVENUE

MCDERMOT AVENUE

PROPERTY LINE

SIDEWALK

BOULEVARD

SHERBROOK STREET TO FURBY/KATE STREET