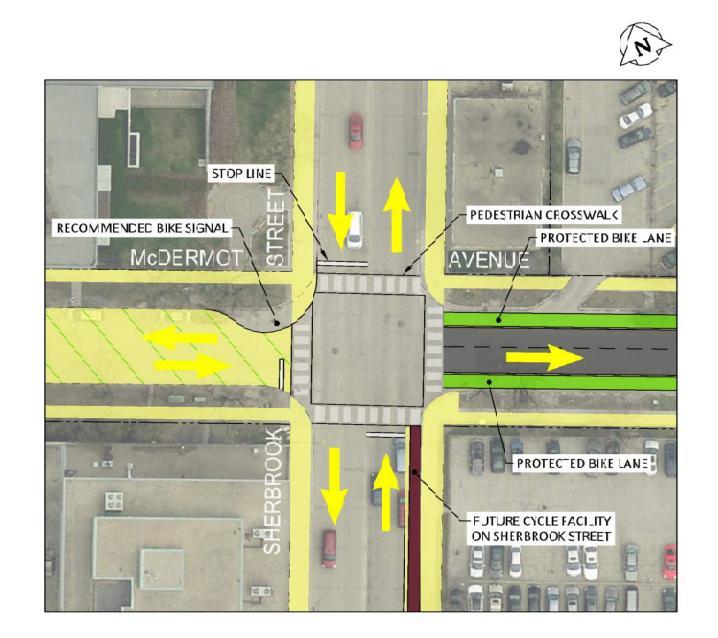

## OPTION 2 NEIGHBOURHOOD GREENWAY

DETAIL A - MCDERMOT AVENUE AT ARLINGTON STREET

DETAIL B - MCDERMOT AVENUE AT SHERBROOK STREET

MCDERMOT AVENUE
MCPHILLIPS STREET TO ARLINGTON STREET

MCDERMOT AVENUE
ARLINGTON STREET TO SHERBROOK STREET